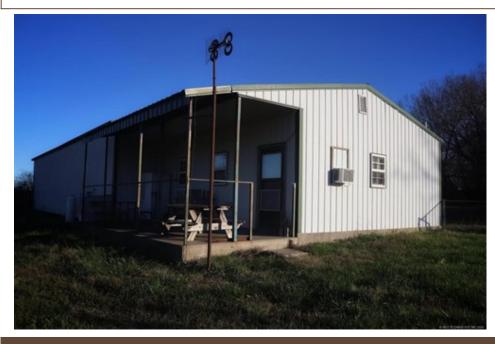

## \$485,000

Looking for Cattle Country? Check out this 60 acre tract, crossed fenced into three large sections, 4 ponds, one area for bull pasture, two pastures for grazing, and the third is an awesome improved hay meadow. Large barn with an cozy 1 bedroom/1 bath apartment, with a propane fireplace, working pens and a pipe corral. All the fences are updated multi strang barb wire and t post. Owner has raised cattle and baled hay on the property for years. Property has two county road frontage and a portion of Hwy 60. Great location with easy access to Bartlesville and Hwy 75 or Nowata and 169.